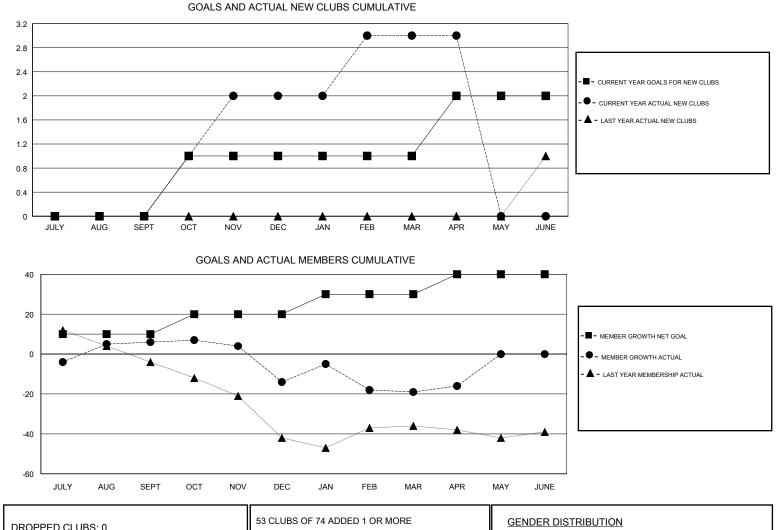

#### GMT CA

| Clubs                 |               |           |               | Members               |                           |                         |                                                    |
|-----------------------|---------------|-----------|---------------|-----------------------|---------------------------|-------------------------|----------------------------------------------------|
| RESULTS FOR 2017-2018 |               |           |               | RESULTS FOR 2017-2018 |                           |                         |                                                    |
| QUARTER               | NEW CLUB GOAL | NEW CLUBS | DROPPED CLUBS | QUARTER               | MEMBER GROWTH NET<br>GOAL | MEMBER GROWTH<br>ACTUAL | DROPPED<br>MEMBERS ACTUAL<br>(including transfers) |
| JULY/AUG/SEPT         | 0             | 0         | 0             | JULY/AUG/SEPT         | 10                        | 76                      | 52                                                 |
| OCT/NOV/DEC           | 1             | 2         | 0             | OCT/NOV/DEC           | 10                        | 87                      | 104                                                |
| JAN/FEB/MAR           | 0             | 1         | 0             | JAN/FEB/MAR           | 10                        | 98                      | 93                                                 |
| APR/MAY/JUNE          | 1             | 0         | 0             | APR/MAY/JUNE          | 10                        | 33                      | 28                                                 |

| DROPPED CLUBS: 0 |     | 53 CLUBS OF 74 ADDED 1 OR MORE | GENDER DISTRIBUTION                       |     |
|------------------|-----|--------------------------------|-------------------------------------------|-----|
|                  |     | NEW MEMBERS                    | MALE 1,003 (58.69%)   FEMALE 706 (41.31%) |     |
| DROPPED MEMBERS  |     |                                | Women Percentage Fiscal Year Goal: 41%    |     |
| DECEASED         | 14  | CLICK HERE FOR CUMULATIVE      | TOTAL FAMILY UNIT MEMBERS                 | 384 |
| CLUB CANCELLED   | 0   | MEMBERSHIP DATA                |                                           | 100 |
| OTHER            | 263 |                                | FAMILY MEMBERS PAYING HALF<br>DUES        | 193 |
| TOTAL            | 277 |                                |                                           |     |
|                  |     |                                |                                           |     |